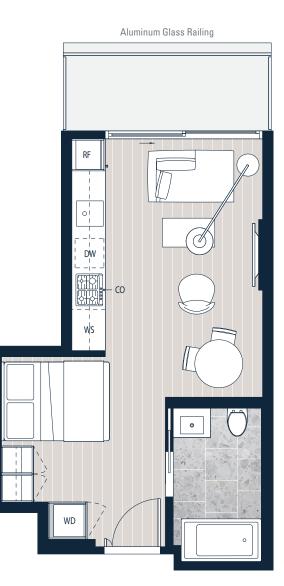

## FLOORS 29 - 42

2903, 3003, 3203 Studio - Accessible Plan Total Area 457 sf

Interior 393 sf Exterior 64 sf

 $\subset N$ 

Levels 29 - 42

\* PLEASE NOTE BALCONY CONDITIONS MAY VARY BY FLOOR LEVEL, PLEASE SPEAK TO A FIRST LIGHT SALES REPRESENTATIVE FOR FURTHER DETAILS.

INTERIOR SQUARE FOOTAGE IS COMBINED WITH BALCONY SQUARE FOOTAGE AND INCLUDED IN THE TOTAL ADVERTISED SQUARE FOOTAGE OF THE HOME. SOUARE FOOTAGE IS APPROXIMATE ONLY, MAY VARY FROM THE ACTUAL UNIT AS CONSTRUCTED. EXTERIOR WALLS, GLAZING, BALCONY FASCIA AND GUARDRAIL PATTERNING ARE APPROXIMATE AND VARY DEPENDING ON THE HOME. DIMENSIONS, SIZES, SPECIFICATIONS, LAYOUTS AND MATERIALS ARE APPROXIMATE ONLY, NEED NOT BE BUILT AS DEPICTED, AND SUBJECT TO CHANGE WITHOUT NOTICE. DEPICTIONS OF FURNITURE AND OTHER PERSONAL PROPERTY ARE FOR ILLUSTRATION PURPOSES ONLY AND WILL NOT BE INCLUDED WITH A HOME. PLEASE ASK SALES REPRESENTATIVE FOR DETAILS. E. &O.E.